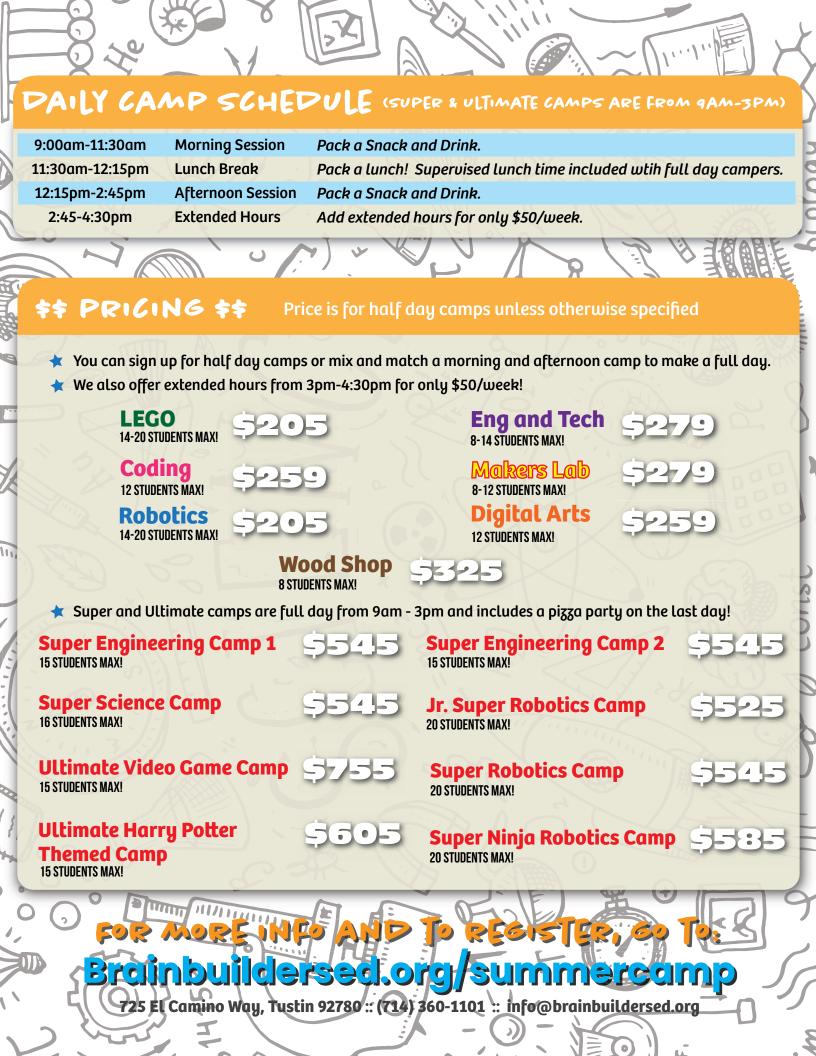

# WEEK - . JUNE 2ND - 6TH

cons

6 cology

1111111

|                                     | Ages |
|-------------------------------------|------|
| Morning Half Day Camp 9am-11:30am   |      |
| LEGO : Battle Machines              | 6-12 |
| Robotics : VEX Go                   | 7-12 |
| Makers Lab : Upcycled Engineering   | 9-14 |
| Afternoon Half Day Camp 12:15pm-2:4 | 5pm  |
| Coding : 2D Video Game Design 1     | 8-12 |
| Robotics : w/Dash and LEGO WeDo     | 6-10 |
| Wood Shop : Jr. Wood Shop           | 9-13 |

# WEEK 3 : JUNE 16TH - 20TH

| Full Day Specialty Camp 9am-3pm       | Ages |
|---------------------------------------|------|
| Super Science Camp                    | 7-12 |
| Morning Half Day Camp 9am-11:30am     |      |
| Digital Arts : Comic Creator          | 7-12 |
| Robotics : Jr. Robotics w/LEGO WeDo   | 6-12 |
| Wood Shop : Jr. Wood Shop             | 9-13 |
| Afternoon Half Day Camp 12:15pm-2:45p | m    |
| LEGO : Olympics                       | 6-12 |
| Makers Lab : NERF Blaster Mods        | 9-14 |
| Coding : Coding with Scratch          | 7-12 |

# WEEK Z: JUNE 9TH - 13TH

| Full Day Specialty Camp 9am-3pm        | Ages |
|----------------------------------------|------|
| Super Engineering Camp 1               | 9-14 |
| Morning Half Day Camp 9am-11:30am      |      |
| LEGO : LEGO Masters                    | 6-12 |
| Eng and Tech : 3D Printing Basics      | 8-14 |
| Eng and Tech : Circuits and Soldering  | 9-14 |
| Afternoon Half Day Camp 12:15pm-2:45pm |      |
| Robotics : First LEGO League Bootcamp  | 9-14 |
| Robotics : Jr. Robotics - Battle Bots  | 6-10 |
| Digital Arts : Drawing and Animation   | 9-14 |

# WEEKA: JUNE 23RD - 27TH

1

.0.

| Full Day Specialty Camp 9am-3pm<br>Ultimate Video Game Camp | <b>Ages</b><br>9-14 |
|-------------------------------------------------------------|---------------------|
| Morning Half Day Camp 9am-11:30am                           |                     |
| LEGO : Zip-Line Racers                                      | 6-12                |
| Coding : 2D Video Game Design 1                             | 8-12                |
| Eng and Tech : Circuits and Soldering                       | 9-14                |
| Afternoon Half Day Camp 12:15pm-2:45pm                      | -                   |
| LEGO : Battle Machines                                      | 6-12                |
| Makers Lab : Intro to Making!                               | 6-10                |
| Eng and Tech : 3D Printing Intermediate                     | 9-14                |
|                                                             |                     |

#### $\mathcal{N}$ 3 WEEK 5 : JUNE 30TH - JULY 3RD $\bigcirc$ (4 DAY CAMP - NO CLASS ON JULY ATH) Ages Full Day Specialty Camp 9am-3pm Super Ninja Robotics Camp Morning Half Day Camp 9am-11:30am **LEGO** : Extreme Vehicles 6-12 NEW/9-14 **Coding** : 2D Video Game Design 2 Eng and Tech : Rockets and Planes 7-12 Afternoon Half Day Camp 12:15pm-2:45pm **LEGO**: Stop Motion Animation 7-12 **Robotics :** VEX IQ Bootcamp 9-14

# WEEK 7 : JULY 14TH - JULY 18TH

| Full Day Specialty Camp 9am-3pm         | Ages |
|-----------------------------------------|------|
| Super Engineering Camp 2                | 9-14 |
| Morning Half Day Camp 9am-11:30am       | _    |
| LEGO : Star Wars                        | 6-12 |
| Eng and Tech : 3D Printing Basics       | 8-14 |
| Digital Arts : Photoshop - Memes!       | 9-14 |
| Afternoon Half Day Camp 12:15pm-2:45pn  | n    |
| Robotics : Jr. Robotics - Battle Bots   | 6-10 |
| Eng and Tech : Drones, Robotics, and VR | 9-14 |
| Makers Lab : Product Creation & Design  | 9-14 |

### 0 WEEK 9 : JULY 28TH - AUG 15T

| Full Day Specialty Camp 9am-3pm       | - Ages |
|---------------------------------------|--------|
| Ultimate Harry Potter Themed Camp     | 7-14   |
| Morning Half Day Camp 9am-11:30am     |        |
| LEGO : Stop Motion Animation          | 7-12   |
| Makers Lab : NERF Blaster Mods        | 9-14   |
| Digital Arts : Jr. Digital Drawing    | 7-10   |
| Afternoon Half Day Camp 12:15pm-2:45p | m      |
| LEGO : Extreme Vehicles               | 6-12   |
| Digital Arts : Photoshop - Memes!     | 9-16   |
| Wood Shop : Jr. Wood Shop             | 9-13   |

# WEEK 6 : JULY 7TH - JULY 11TH

| Full Day Specialty Camp 9am-3pm               | Ages  |
|-----------------------------------------------|-------|
| Jr.Super Robotics Camp                        | 6-10  |
| Morning Half Day Camp 9am-11:30am             |       |
| <b>Robotics</b> : LEGO Mindstorms Battle Bots | 9-14  |
| Makers Lab : Upcycled Engineering             | 9-14  |
| Digital Arts : Jr. Digital Drawing            | 7-10  |
| Afternoon Half Day Camp 12:15pm-2:45pm        |       |
| LEGO : Olympics                               | 6-12  |
| Digital Arts : Drawing and Animation          | 10-16 |
| Wood Shop : Jr. Wood Shop                     | 9-13  |

# WEEK 6 : JULY 215T - JULY 25TH

 $\bigcirc$ 

3

physics

| Full Day Specialty Camp 9am-3pm              | Ages |
|----------------------------------------------|------|
| Super Robotics Camp                          | 9-14 |
| Morning Half Day Camp 9am-11:30am            | _    |
| LEGO : Battle Machines                       | 6-12 |
| Digital Arts : Comic Creator                 | 9-14 |
| Wood Shop : Intro to Wood Shop 🛩             | 7-10 |
| Afternoon Half Day Camp 12:15pm-2:45pm       | ו    |
| Robotics : Jr. Robotics w/LEGO WeDo          | 6-12 |
| Coding : 2D Video Game Design 2              | 9-14 |
| <b>Eng and Tech :</b> Electronics w/ Arduino | 9-14 |

# WEEK 10 : AUG ATH - AUG BTH

 $(\lambda)$ 

| Ages  |
|-------|
| 6-10  |
| 8-14  |
| 9-14  |
| 13-17 |
| 1     |
| 9-14  |
| 9-14  |
| 10-16 |
| 6-10  |
|       |

(4